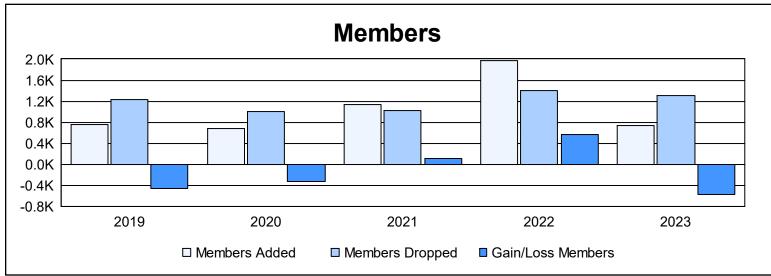

District 321 D

As of June 2023 Cumulative

| Year      | New<br>Clubs | Dropped<br>Clubs | Gain/<br>Loss<br>Clubs | New<br>Members | Charter<br>Members | Reinstate<br>Members | Transfer<br>Members | Total<br>Member<br>Added | Total<br>Members<br>Dropped | Gain/<br>Loss<br>Members |
|-----------|--------------|------------------|------------------------|----------------|--------------------|----------------------|---------------------|--------------------------|-----------------------------|--------------------------|
| 2018-2019 | 5            | 10               | -5                     | 416            | 151                | 181                  | 14                  | 762                      | 1,223                       | -461                     |
| 2019-2020 | 4            | 11               | -7                     | 348            | 141                | 165                  | 30                  | 684                      | 1,010                       | -326                     |
| 2020-2021 | 22           | 10               | 12                     | 450            | 571                | 100                  | 6                   | 1,127                    | 1,013                       | 114                      |
| 2021-2022 | 29           | 10               | 19                     | 936            | 766                | 196                  | 73                  | 1,971                    | 1,406                       | 565                      |
| 2022-2023 | 6            | 21               | -15                    | 413            | 250                | 59                   | 21                  | 743                      | 1,315                       | -572                     |
| Average   | 13           | 12               | 1                      | 513            | 376                | 140                  | 29                  | 1,057                    | 1,193                       | -136                     |