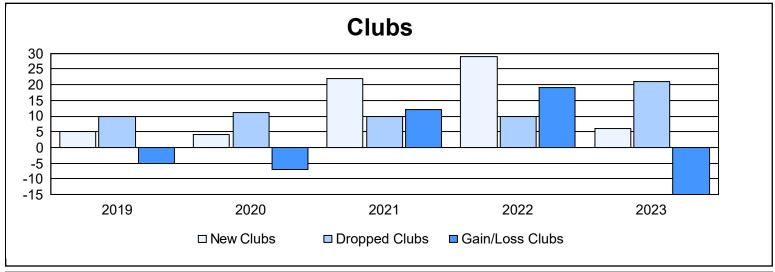

District 321 D

As of June 2023 Cumulative

| Year      | New<br>Clubs | Dropped<br>Clubs | Gain/<br>Loss<br>Clubs | New<br>Members | Charter<br>Members | Reinstate<br>Members | Transfer<br>Members | Total<br>Member<br>Added | Total<br>Members<br>Dropped | Gain/<br>Loss<br>Members |
|-----------|--------------|------------------|------------------------|----------------|--------------------|----------------------|---------------------|--------------------------|-----------------------------|--------------------------|
| 2018-2019 | 5            | 10               | -5                     | 416            | 151                | 181                  | 14                  | 762                      | 1,223                       | -461                     |
| 2019-2020 | 4            | 11               | -7                     | 348            | 141                | 165                  | 30                  | 684                      | 1,010                       | -326                     |
| 2020-2021 | 22           | 10               | 12                     | 450            | 571                | 100                  | 6                   | 1,127                    | 1,013                       | 114                      |
| 2021-2022 | 29           | 10               | 19                     | 936            | 766                | 196                  | 73                  | 1,971                    | 1,406                       | 565                      |
| 2022-2023 | 6            | 21               | -15                    | 413            | 250                | 59                   | 21                  | 743                      | 1,315                       | -572                     |
| Average   | 13           | 12               | 1                      | 513            | 376                | 140                  | 29                  | 1,057                    | 1,193                       | -136                     |